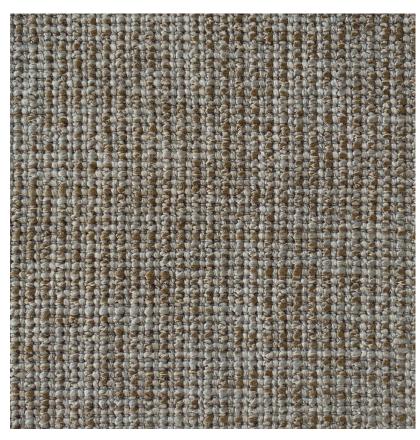

YARRA ZINC

Yarra is a glamorous construction whose sophisticated neutrals were developed with our Turkish mill

Our fabrics are durable, colourfast and easy to care for.

We recommend using professional cleaning services and regular maintenance to ensure the life of the fabric.

Composition: 65% Acrylic, 19% Polyester,

16% Viscose

**Width:** 140cm / 54in

**Weight:** 682 gsm / 20.1 ozyd<sup>2</sup>

Abrasion: >50,000 Martindale Rubs

**Pilling**: TWC TM 196 - 4-5/5

Fire Rating: AS1530.3