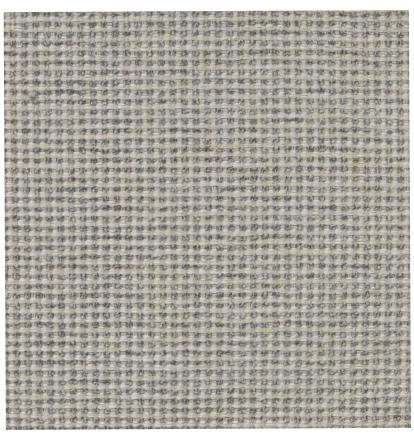

Fire Rating: AS1530.3

Cal TB 117-2013 - pass

Date: January 2021

Usage: Residential Upholstery

Hospitality & Contract Upholstery

Origin: Turkey

Care: Bleach clean with 1:10 solution

5003-19 CREMORNE PEBBLE

Cremorne is a textured weave in subtle colours with a stain resistant finish and can be bleach-cleaned using a 1:10 solution.

Our fabrics are durable, colourfast and easy to care for.

We recommend using professional cleaning services and regular maintenance to ensure the life of the fabric.