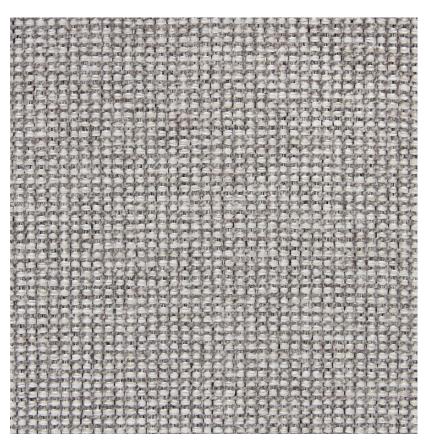

Fire Rating: AS1530.3

Cal TB 117-2013 - pass

Date: January 2021

Usage: Residential Upholstery

Hospitality & Contract Upholstery

Origin: Turkey

Care: Bleach clean with 1:10 solution

5003-18 CREMORNE DOVE GREY

Cremorne is a textured weave in subtle colours with a stain resistant finish and can be bleach-cleaned using a 1:10 solution.

Our fabrics are durable, colourfast and easy to care for.

We recommend using professional cleaning services and regular maintenance to ensure the life of the fabric.