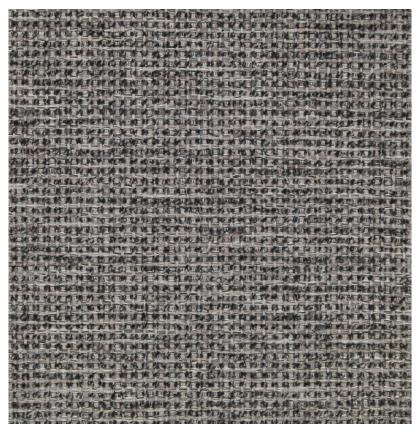

## 5003-17 CREMORNE CARBON

Cremorne is a textured weave in subtle colours with a stain resistant finish and can be bleach-cleaned using a 1:10 solution.

Our fabrics are durable, colourfast and easy to care for.