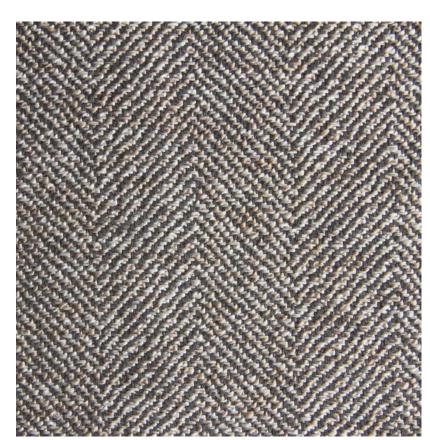

recommended methods

5001-03

**ALBURY CIGAR** 

Albury is a textured herringbone weave in subtle colours with a stain resistant finish.

Our fabrics are durable, colourfast and easy to care for.

We recommend using professional cleaning services and regular maintenance to ensure the life of the fabric.