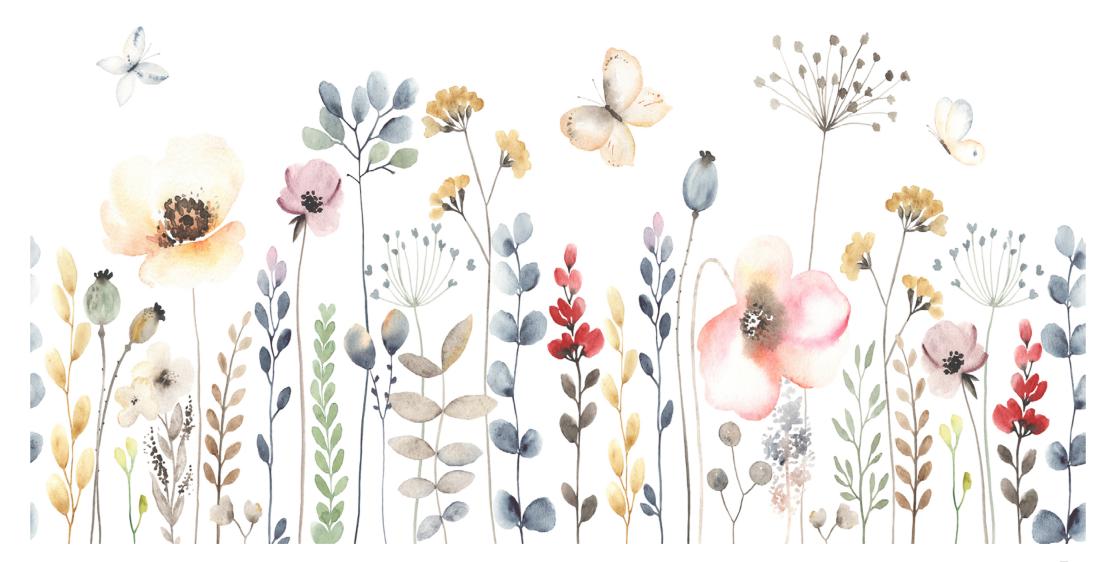

WATERCOLOUR GARDEN - Emilie

View this design

View this collection

Watercolour Garden - Emilie from the Watercolour Garden series of contemporary children's murals. These hand painted designs each tell their own story and are designed to bring life and imagination.

Customisable and printed to order on any of our functional print bases this whimsical mural will add adventure and imagination to your child's room...